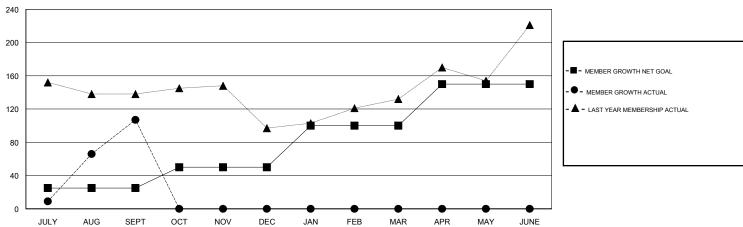

# GOALS AND ACTUAL MEMBERS CUMULATIVE

| DROPPED CLUBS: 0  DROPPED MEMBERS |    | 28 CLUBS OF 72 ADDED 1 OR MORE NEW MEMBERS | GENDER DISTRIBUTION           MALE         2,367 (84.26%)           FEMALE         442 (15.74%)           Women Percentage Fiscal Year Goal: 20% |     |
|-----------------------------------|----|--------------------------------------------|--------------------------------------------------------------------------------------------------------------------------------------------------|-----|
| DECEASED                          | 2  | CLICK HERE FOR CUMULATIVE                  | TOTAL FAMILY UNIT MEMBERS                                                                                                                        |     |
| CLUB CANCELLED                    | 0  | MEMBERSHIP DATA                            |                                                                                                                                                  | 000 |
| OTHER                             | 69 |                                            | FAMILY MEMBERS PAYING HALF DUES                                                                                                                  | 609 |
| TOTAL                             | 71 |                                            |                                                                                                                                                  |     |

### **LOCATION INDIA**

**GMT CA** 

| Clubs                 |               |           |               | Members               |                           |                         |                                                    |
|-----------------------|---------------|-----------|---------------|-----------------------|---------------------------|-------------------------|----------------------------------------------------|
| RESULTS FOR 2018-2019 |               |           |               | RESULTS FOR 2018-2019 |                           |                         |                                                    |
| QUARTER               | NEW CLUB GOAL | NEW CLUBS | DROPPED CLUBS | QUARTER               | MEMBER GROWTH NET<br>GOAL | MEMBER GROWTH<br>ACTUAL | DROPPED<br>MEMBERS ACTUAL<br>(including transfers) |
| JULY/AUG/SEPT         | 1             | 3         | 0             | JULY/AUG/SEPT         | 25                        | 188                     | 71                                                 |
| OCT/NOV/DEC           | 1             | 0         | 0             | OCT/NOV/DEC           | 25                        | 0                       | 0                                                  |
| JAN/FEB/MAR           | 0             | 0         | 0             | JAN/FEB/MAR           | 50                        | 0                       | 0                                                  |
| APR/MAY/JUNE          | 0             | 0         | 0             | APR/MAY/JUNE          | 50                        | 0                       | 0                                                  |