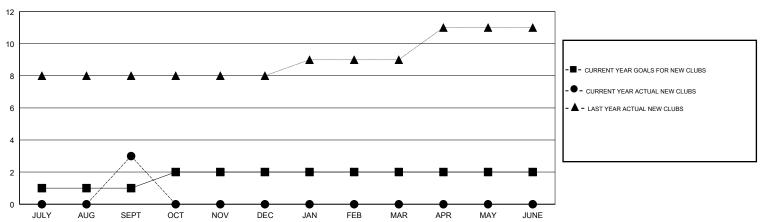

### GOALS AND ACTUAL NEW CLUBS CUMULATIVE

### **LOCATION INDIA**

**GMT CA** 

| Clubs                 |               |           |               | Members               |                           |                         |                                                    |
|-----------------------|---------------|-----------|---------------|-----------------------|---------------------------|-------------------------|----------------------------------------------------|
| RESULTS FOR 2018-2019 |               |           |               | RESULTS FOR 2018-2019 |                           |                         |                                                    |
| QUARTER               | NEW CLUB GOAL | NEW CLUBS | DROPPED CLUBS | QUARTER               | MEMBER GROWTH NET<br>GOAL | MEMBER GROWTH<br>ACTUAL | DROPPED<br>MEMBERS ACTUAL<br>(including transfers) |
| JULY/AUG/SEPT         | 1             | 3         | 0             | JULY/AUG/SEPT         | 25                        | 188                     | 71                                                 |
| OCT/NOV/DEC           | 1             | 0         | 0             | OCT/NOV/DEC           | 25                        | 0                       | 0                                                  |
| JAN/FEB/MAR           | 0             | 0         | 0             | JAN/FEB/MAR           | 50                        | 0                       | 0                                                  |
| APR/MAY/JUNE          | 0             | 0         | 0             | APR/MAY/JUNE          | 50                        | 0                       | 0                                                  |